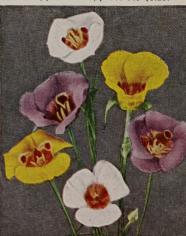

9098 Tritonia

Crocata Mixed. Charming little flowers of the brightest colors. 10 in, high, Excellent for indoor winter blooming. Not hardy, 12 for 60¢; 100 for \$4.00; 250 for \$7.75.

9389 Mariposa Tulips Calochortus. Gorgeously colored flowers, many marked with "eyes" like those on wings of a butterfly. May and June. 3 for 25¢; 12 for 75¢; 100 for \$5.25.